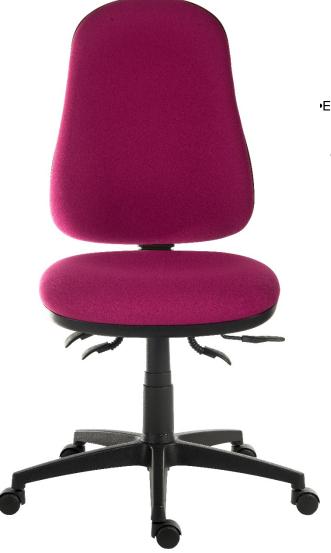

## **ERGO COMFORT SPECTRUM HOME**

Use (Sustained): 24 Hours Per Day

Ergonomic high back 24 hour executive operator chair
 Available in a choice of 23 Mainline Plus colour options - perfect for matching with your home interior
 4 lever asynchronous mechanism

Seat slide

•Forward ergo tilt seat (limited)

Posture curve backrest

•Back angle and height adjustment

•Gas lift seat height adjustment

•150 kg rated gas lift

•Accepts optional adjustable armrests

•Requires easy self assembly