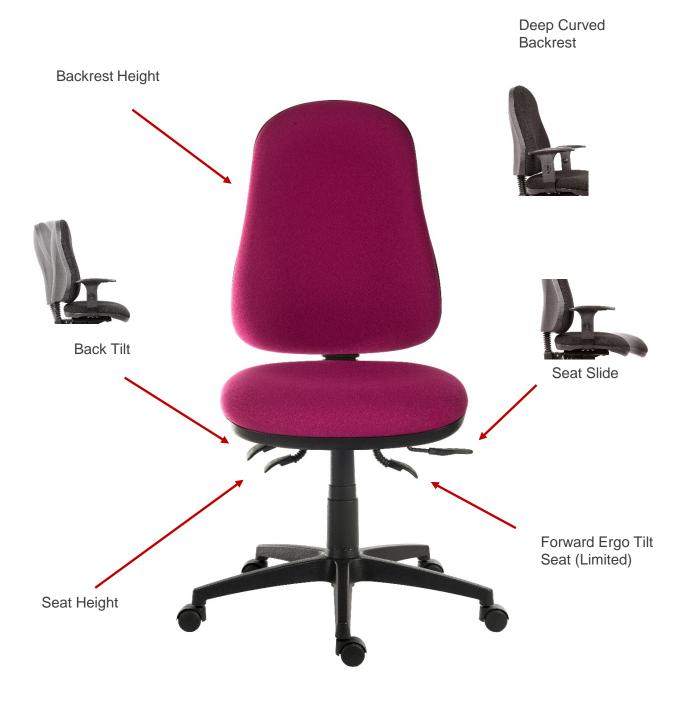

Seat slide

•Forward ergo tilt seat (limited)

Posture curve backrest

•Back angle and height adjustment

•Gas lift seat height adjustment

•150 kg rated gas lift

•Accepts optional adjustable armrests

•Requires easy self assembly